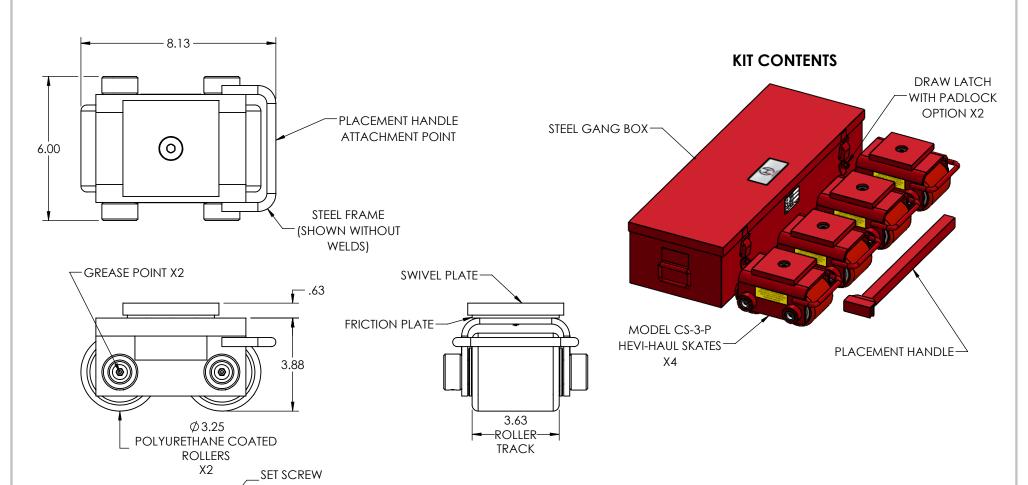

Capacity: 6 Ton Kit, 1.5 Ton Per Skate Roller Material: Polyurethane Coated Weight: 103 lbs.

Colorway: Hevi-Haul Red Country of Origin: United States of

America

PO Box 580 Menomonee Falls, WI 53052 Phone (262) 502-0333 | hevihaul.com

PROPRIETARY AND CONFIDENTIAL, THE INFORMATION CONTAINED IN THIS DRAWING IS THE SOLE PROPERTY OF HEVI-HAUL. ANY REPRODUCTION IN PART OR AS A WHOLE WITHOUT THE WRITTEN PERMISSION OF HEVI-HAUL IS PROHIBITED DESCRIPTION

THIRD ANGLE **SPECIFICATION SHEET** 

SHEET: NTS DBK 3/25/2025 CS-12K-P

RFV:

1 OF 1

PLEASE CONTACT US BY PHONE OR **EMAIL IF YOU WOULD LIKE US TO** MODIFY THIS DESIGN. DRAWING IS SHOWN WITHOUT WELDS.