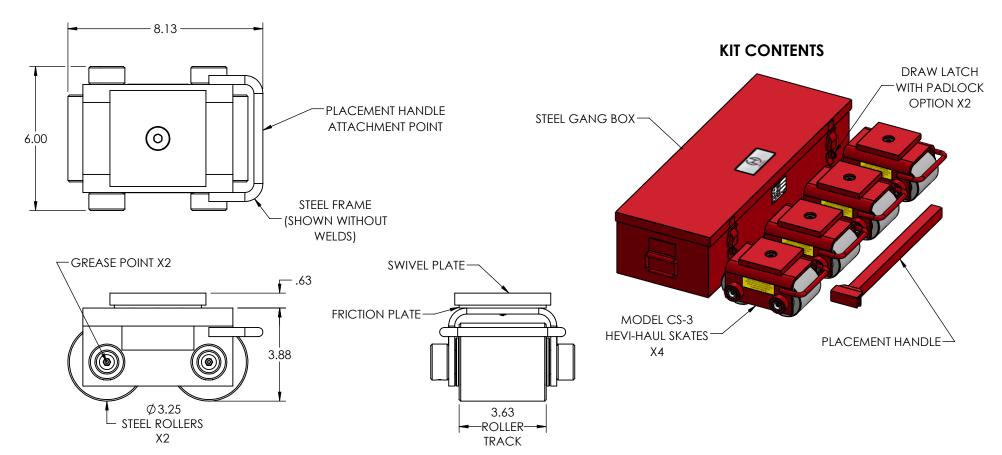

Capacity: 6 Ton Kit, 1.5 Ton Per Skate Roller Material: Steel Weight: 127 lbs.

Colorway: Hevi-Haul Red Country of Origin: United States of

America

PO Box 580 Menomonee Falls, WI 53052 Phone (262) 502-0333 | hevihaul.com

PROPRIETARY AND CONFIDENTIAL, THE INFORMATION CONTAINED IN THIS DRAWING IS THE SOLE PROPERTY OF HEVI-HAUL. ANY REPRODUCTION IN PART OR AS A WHOLE WITHOUT THE WRITTEN PERMISSION OF HEVI-HAUL IS PROHIBITED DESCRIPTION

THIRD ANGLE **SPECIFICATION SHEET** 

SHEET: NTS DBK 3/25/2025 **CS-12K** 1 OF 1

RFV:

PLEASE CONTACT US BY PHONE OR **EMAIL IF YOU WOULD LIKE US TO** MODIFY THIS DESIGN. DRAWING IS SHOWN WITHOUT WELDS.