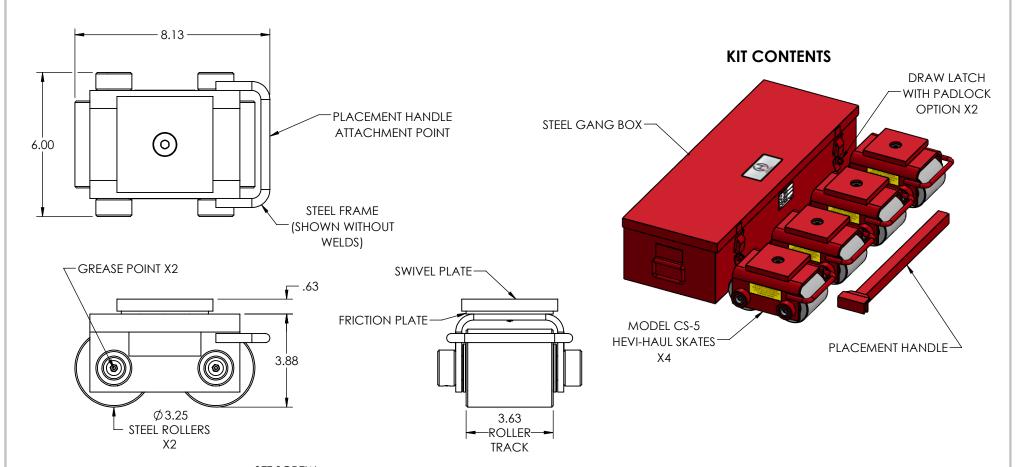

Capacity: 10 Ton Kit, 2.5 Ton Per Skate

Roller Material: Steel Weight: 127 lbs.

Colorway: Hevi-Haul Red Country of Origin: United States of

America

PLEASE CONTACT US BY PHONE OR **EMAIL IF YOU WOULD LIKE US TO** MODIFY THIS DESIGN. DRAWING IS PO Box 580 Menomonee Falls, WI 53052 SHOWN WITHOUT WELDS. Phone (262) 502-0333 | hevihaul.com