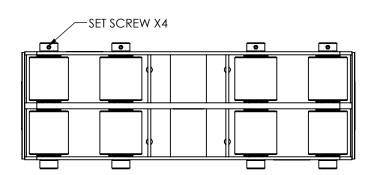

**Capacity:** 10 Tons Each **Roller Material:** Steel

Weight: 110 lbs.
Colorway: Hevi-Haul Red
Country of Origin: United States of

America

PLEASE CONTACT US BY PHONE OR **EMAIL IF YOU WOULD LIKE US TO** MODIFY THIS DESIGN. DRAWING IS SHOWN WITHOUT WELDS.