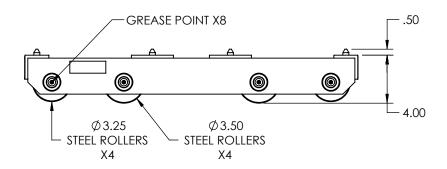

**Capacity:** 10 Tons Each **Roller Material:** Steel

Weight: 110 lbs.
Colorway: Hevi-Haul Red
Country of Origin: United States of

America

PLEASE CONTACT US BY PHONE OR **EMAIL IF YOU WOULD LIKE US TO** MODIFY THIS DESIGN. DRAWING IS SHOWN WITHOUT WELDS.