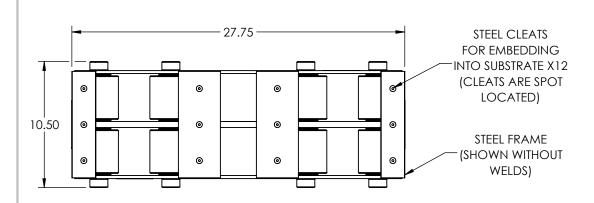

**Capacity:** 10 Tons Each **Roller Material:** Steel

Weight: 110 lbs.
Colorway: Hevi-Haul Red
Country of Origin: United States of

America

PLEASE CONTACT US BY PHONE OR **EMAIL IF YOU WOULD LIKE US TO** MODIFY THIS DESIGN. DRAWING IS SHOWN WITHOUT WELDS.