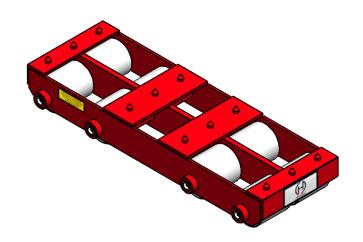

**Capacity:** 10 Tons Each **Roller Material:** Steel

Weight: 110 lbs.
Colorway: Hevi-Haul Red
Country of Origin: United States of

America

PLEASE CONTACT US BY PHONE OR **EMAIL IF YOU WOULD LIKE US TO** MODIFY THIS DESIGN. DRAWING IS SHOWN WITHOUT WELDS.