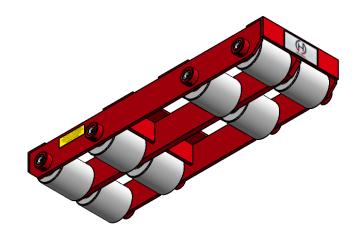

**Capacity:** 10 Tons Each **Roller Material:** Steel

Weight: 110 lbs.
Colorway: Hevi-Haul Red
Country of Origin: United States of

America

PLEASE CONTACT US BY PHONE OR **EMAIL IF YOU WOULD LIKE US TO** MODIFY THIS DESIGN. DRAWING IS SHOWN WITHOUT WELDS.