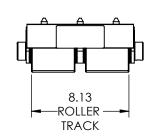

**Capacity:** 10 Tons Each **Roller Material:** Steel

Weight: 110 lbs.
Colorway: Hevi-Haul Red
Country of Origin: United States of

America

PLEASE CONTACT US BY PHONE OR **EMAIL IF YOU WOULD LIKE US TO** MODIFY THIS DESIGN. DRAWING IS SHOWN WITHOUT WELDS.