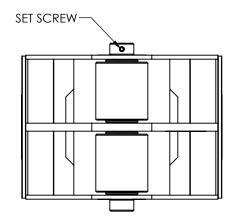

SWIVEL PLATE-- .50 FRICTION PLATE-4.63 ZERK/GREASE 8.13 Ø3.25 POINT X2 ROLLER STEEL ROLLER **TRACK** X2

Capacity: 3 Tons Each Roller Material: Steel

Weight: 45 lbs.

Colorway: Country of Origin: United States of

America

PLEASE CONTACT US BY PHONE OR **EMAIL IF YOU WOULD LIKE US TO** MODIFY THIS DESIGN. DRAWING IS SHOWN WITHOUT WELDS.

PROPRIETARY AND CONFIDENTIAL, THE INFORMATION CONTAINED IN THIS DRAWING IS THE SOLE PROPERTY OF HEVI-HAUL. ANY REPRODUCTION IN PART OR AS A WHOLE WITHOUT THE WRITTEN PERMISSION OF HEVI-HAUL IS PROHIBITED.