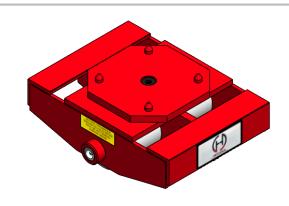

SWIVEL PLATE-- .50 FRICTION PLATE-4.63 ZERK/GREASE 8.13 Ø3.25 POINT X2 ROLLER STEEL ROLLER **TRACK** X2

Capacity: 3 Tons Each Roller Material: Steel

Weight: 45 lbs.

Colorway: Country of Origin: United States of

America

PLEASE CONTACT US BY PHONE OR **EMAIL IF YOU WOULD LIKE US TO** MODIFY THIS DESIGN. DRAWING IS SHOWN WITHOUT WELDS.

PROPRIETARY AND CONFIDENTIAL, THE INFORMATION CONTAINED IN THIS DRAWING IS THE SOLE PROPERTY OF HEVI-HAUL. ANY REPRODUCTION IN PART OR AS A WHOLE WITHOUT THE WRITTEN PERMISSION OF HEVI-HAUL IS PROHIBITED.