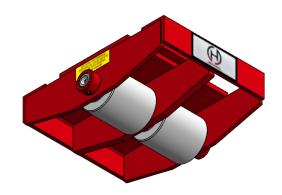

SWIVEL PLATE-- .50 FRICTION PLATE-4.63 ZERK/GREASE 8.13 Ø3.25 POINT X2 ROLLER STEEL ROLLER **TRACK** X2

Capacity: 3 Tons Each Roller Material: Steel

Weight: 45 lbs.

Colorway: Country of Origin: United States of

America

PLEASE CONTACT US BY PHONE OR **EMAIL IF YOU WOULD LIKE US TO** MODIFY THIS DESIGN. DRAWING IS SHOWN WITHOUT WELDS.

PROPRIETARY AND CONFIDENTIAL, THE INFORMATION CONTAINED IN THIS DRAWING IS THE SOLE PROPERTY OF HEVI-HAUL. ANY REPRODUCTION IN PART OR AS A WHOLE WITHOUT THE WRITTEN PERMISSION OF HEVI-HAUL IS PROHIBITED.