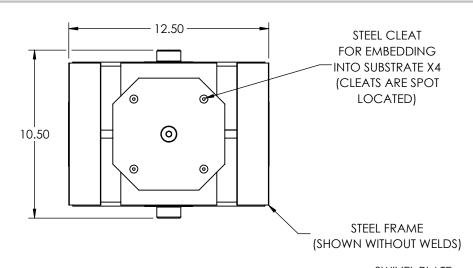

SWIVEL PLATE-- .50 FRICTION PLATE-4.63 ZERK/GREASE 8.13 Ø3.25 POINT X2 ROLLER STEEL ROLLER **TRACK** X2

Capacity: 3 Tons Each Roller Material: Steel

Weight: 45 lbs.

Colorway: Country of Origin: United States of

America

PLEASE CONTACT US BY PHONE OR **EMAIL IF YOU WOULD LIKE US TO** MODIFY THIS DESIGN. DRAWING IS SHOWN WITHOUT WELDS.

PROPRIETARY AND CONFIDENTIAL, THE INFORMATION CONTAINED IN THIS DRAWING IS THE SOLE PROPERTY OF HEVI-HAUL. ANY REPRODUCTION IN PART OR AS A WHOLE WITHOUT THE WRITTEN PERMISSION OF HEVI-HAUL IS PROHIBITED.