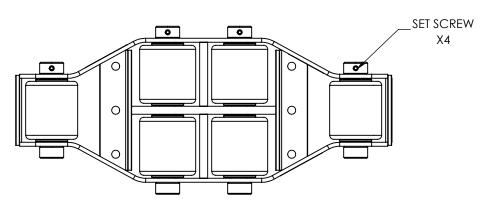

Capacity: 7.5 Tons Each Roller Material: Polyurethane Coated Weight: 58 lbs. Colorway: Hevi-Haul Red Country of Origin: United States of

America

PLEASE CONTACT US BY PHONE OR **EMAIL IF YOU WOULD LIKE US TO** MODIFY THIS DESIGN. DRAWING IS SHOWN WITHOUT WELDS.

THIRD ANGLE NTS DMK 3/19/2025 UM-HD-15-P

DESCRIPTION

SPECIFICATION SHEET

SHEET: 1 OF 1

RFV: