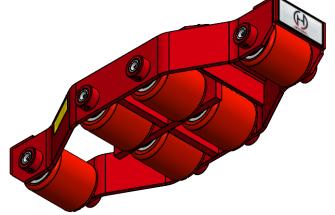

Capacity: 7.5 Tons Each Roller Material: Polyurethane Coated Weight: 58 lbs. Colorway: Hevi-Haul Red Country of Origin: United States of

America

PLEASE CONTACT US BY PHONE OR **EMAIL IF YOU WOULD LIKE US TO** MODIFY THIS DESIGN. DRAWING IS SHOWN WITHOUT WELDS.

THIRD ANGLE NTS DMK 3/19/2025 UM-HD-15-P

DESCRIPTION

SPECIFICATION SHEET

SHEET: 1 OF 1

RFV: