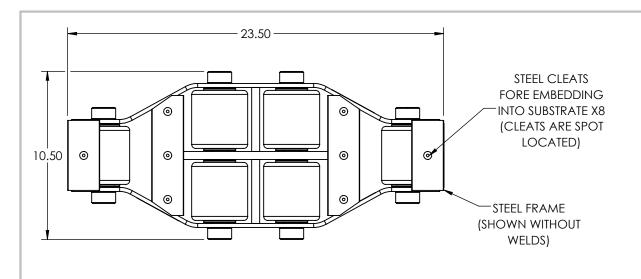

Capacity: 7.5 Tons Each Roller Material: Polyurethane Coated Weight: 58 lbs. Colorway: Hevi-Haul Red Country of Origin: United States of

America

PLEASE CONTACT US BY PHONE OR **EMAIL IF YOU WOULD LIKE US TO** MODIFY THIS DESIGN. DRAWING IS SHOWN WITHOUT WELDS.