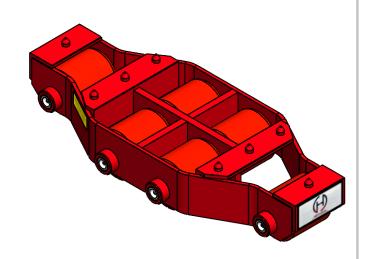

Capacity: 7.5 Tons Each Roller Material: Polyurethane Coated Weight: 58 lbs. Colorway: Hevi-Haul Red Country of Origin: United States of

America

PLEASE CONTACT US BY PHONE OR **EMAIL IF YOU WOULD LIKE US TO** MODIFY THIS DESIGN. DRAWING IS SHOWN WITHOUT WELDS.