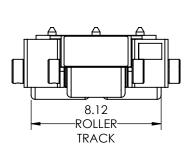

Capacity: 7.5 Tons Each Roller Material: Polyurethane Coated Weight: 58 lbs. Colorway: Hevi-Haul Red Country of Origin: United States of

America

PLEASE CONTACT US BY PHONE OR **EMAIL IF YOU WOULD LIKE US TO** MODIFY THIS DESIGN. DRAWING IS SHOWN WITHOUT WELDS.