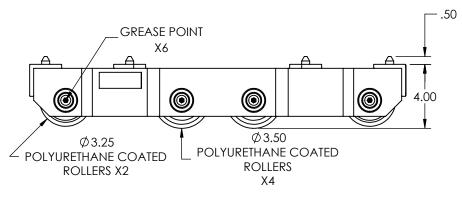

Capacity: 7.5 Tons Each Roller Material: Polyurethane Coated Weight: 58 lbs. Colorway: Hevi-Haul Red Country of Origin: United States of

America

PLEASE CONTACT US BY PHONE OR **EMAIL IF YOU WOULD LIKE US TO** MODIFY THIS DESIGN. DRAWING IS SHOWN WITHOUT WELDS.