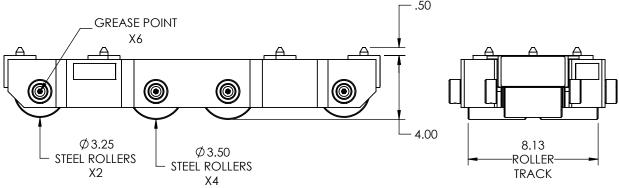

0

Capacity: 7.5 Tons Each Roller Material: Steel

Weight: 81 lbs.
Colorway: Hevi-Haul Red
Country of Origin: United States of

America

PLEASE CONTACT US BY PHONE OR **EMAIL IF YOU WOULD LIKE US TO** MODIFY THIS DESIGN. DRAWING IS SHOWN WITHOUT WELDS.