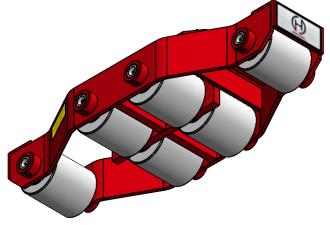

0

Capacity: 7.5 Tons Each Roller Material: Steel

Weight: 81 lbs.
Colorway: Hevi-Haul Red
Country of Origin: United States of

America

PLEASE CONTACT US BY PHONE OR **EMAIL IF YOU WOULD LIKE US TO** MODIFY THIS DESIGN. DRAWING IS SHOWN WITHOUT WELDS.