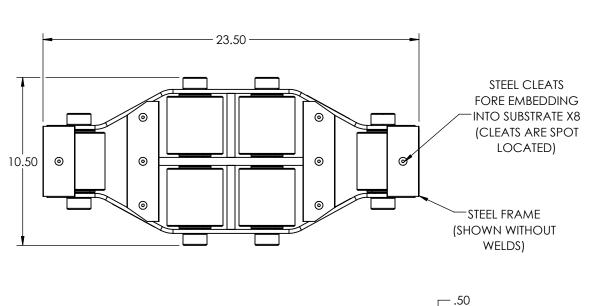

0

Capacity: 7.5 Tons Each Roller Material: Steel

Weight: 81 lbs.
Colorway: Hevi-Haul Red
Country of Origin: United States of

America

PLEASE CONTACT US BY PHONE OR **EMAIL IF YOU WOULD LIKE US TO** MODIFY THIS DESIGN. DRAWING IS SHOWN WITHOUT WELDS.