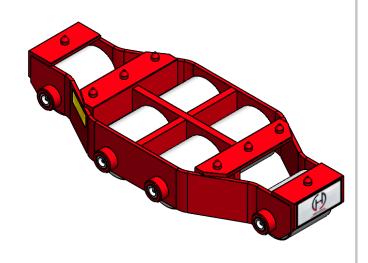

0

Capacity: 7.5 Tons Each Roller Material: Steel

Weight: 81 lbs.
Colorway: Hevi-Haul Red
Country of Origin: United States of

America

PLEASE CONTACT US BY PHONE OR **EMAIL IF YOU WOULD LIKE US TO** MODIFY THIS DESIGN. DRAWING IS SHOWN WITHOUT WELDS.