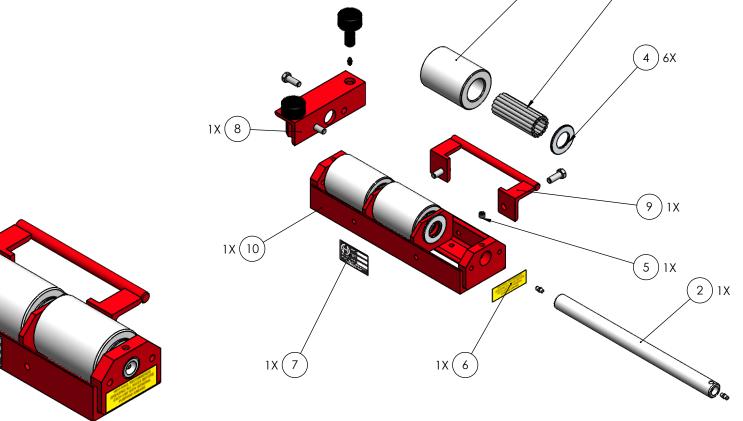

| Item | Part Number | Description                                      | Qty |
|------|-------------|--------------------------------------------------|-----|
| 1    | SR00275     | Ø2.75" STEEL ROLLER (BEARINGS NOT INCLUDED)      | 3   |
| 2    | SA01356     | 13.56" L X Ø1.00 STANDARD AXLE ASSEMBLY          | 1   |
| 3    | HOOSBS      | BEARING SET, HARDENED 15 NEEDLE BEARINGS         | 3   |
| 4    | H000SW      | THRUST WASHER, Ø1" ID                            | 6   |
| 5    | H00CPS      | SET SCREW, SOCKET, CONE POINT                    | 1   |
| 6    | SC052       | GREASE DECAL, HEVI-HAUL, NOT FOR INDIVIDUAL SALE | 1   |
| 7    | SC053       | ID TAG, HEVI-HAUL, NOT FOR INDIVIDUAL SALE       | 1   |
| 8    | SC124       | BR CAM BRACKET ASSEMBLY                          | 1   |
| 9    | SC126       | BR-3/BR-3 CAM HANDLE WELDMENT WITH HARDWARE      | 1   |
| 10   | -           | FRAME - NOT FOR INDIVIDUAL SALE                  | 1   |
|      |             |                                                  |     |

3) 3X

THIRD ANGLE PROJECTION SCALE: DRAWN BY: DATE: DWG NO: BR-3 CAM

| NTS | DMK | 4/15/2025 | BR-3 CAM

PARTS BREAKDOWN

SHEET: 1 OF 1

REV: