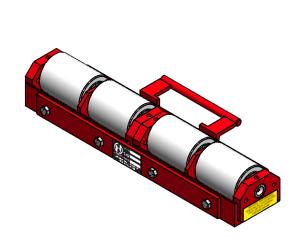

3    | HOOSBS      | BEARING SET, HARDENED 15 NEEDLE BEARINGS         | 4   |
| 4    | H000SW      | THRUST WASHER, Ø1" ID                            | 8   |
| 5    | H00CPS      | SET SCREW, SOCKET, CONE POINT                    | 2   |
| 6    | SC052       | GREASE DECAL, HEVI-HAUL, NOT FOR INDIVIDUAL SALE | 2   |
| 7    | SC053       | ID TAG, HEVI-HAUL, NOT FOR INDIVIDUAL SALE       | 1   |
| 8    | -           | SCREW, HEX, NOT FOR INDIVIDUAL SALE              | 6   |
| 9    | SC125       | BR-4/BR-4 CAM HANDLE WELDMENT WITH HARDWARE      | 1   |
| 10   | -           | FRAME MOUNT - NOT FOR INDIVIDUAL SALE            | 2   |
| 11   | -           | FRAME - NOT FOR INDIVIDUAL SALE                  | 2   |
|      |             |                                                  |     |







PROPRIETARY AND CONFIDENTIAL, THE INFORMATION CONTAINED IN THIS DRAWING IS THE SOLE PROPERTY OF HEVI-HAUL. ANY REPRODUCTION IN PART OR AS A WHOLE WITHOUT THE WRITTEN PERMISSION OF HEVI-HAUL IS PROHIBITED.

THIRD ANGLE PROJECTION

PARTS BREAKDOWN SCALE: DRAWN BY: DATE:

NTS DMK 4/15/2025

SHEET: BR-4 1 OF 1

REV: