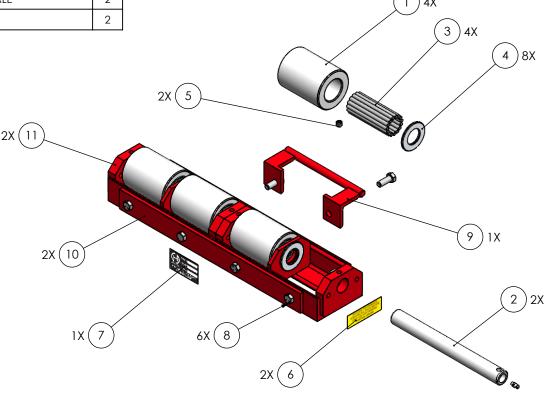

| Item | Part Number | Description                                      | Qty |
|------|-------------|--------------------------------------------------|-----|
| 1    | SR00275     | Ø2.75" STEEL ROLLER (BEARINGS NOT INCLUDED)      | 4   |
| 2    | SA09375     | 9.375" L x 1.00 Ø STANDARD AXLE ASSEMBLY         | 2   |
| 3    | HOOSBS      | BEARING SET, HARDENED 15 NEEDLE BEARINGS         | 4   |
| 4    | H000SW      | THRUST WASHER, Ø1" ID                            | 8   |
| 5    | H00CPS      | SET SCREW, SOCKET, CONE POINT                    | 2   |
| 6    | SC052       | GREASE DECAL, HEVI-HAUL, NOT FOR INDIVIDUAL SALE | 2   |
| 7    | SC053       | ID TAG, HEVI-HAUL, NOT FOR INDIVIDUAL SALE       | 1   |
| 8    | -           | SCREW, HEX, NOT FOR INDIVIDUAL SALE              | 6   |
| 9    | SC125       | BR-4/BR-4 CAM HANDLE WELDMENT WITH HARDWARE      | 1   |
| 10   | -           | FRAME MOUNT - NOT FOR INDIVIDUAL SALE            | 2   |
| 11   | -           | FRAME - NOT FOR INDIVIDUAL SALE                  | 2   |
|      |             |                                                  |     |