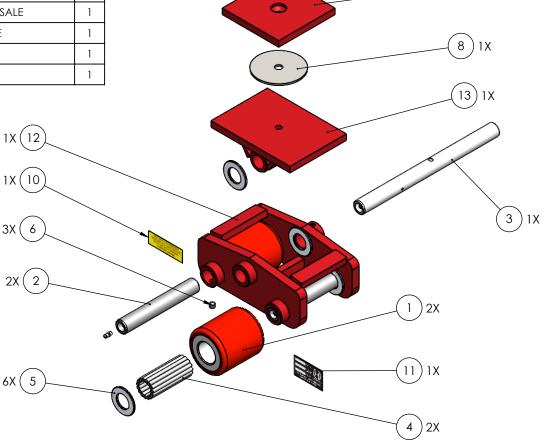

| Item | Part Number | Description                                                                  | Qty |
|------|-------------|------------------------------------------------------------------------------|-----|
| 1    | PR00325     | ROLLER, NON-MARKING, POLYURETHANE COATED, Ø3-1/4" (BEARINGS<br>NOT INCLUDED) | 2   |
| 2    | HA00650     | 6.50" L X Ø1.00" HARDENED AXLE ASSEMBLY                                      | 2   |
| 3    | PA01200     | 12.00" L X Ø1.00" STANDARD PIVOT AXLE ASSEMBLY                               | 1   |
| 4    | HOOSBS      | BEARING SET, HARDENED 15 NEEDLE BEARINGS                                     | 2   |
| 5    | H000SW      | THRUST WASHER, Ø1" ID                                                        | 6   |
| 6    | H00CPS      | SET SCREW, SOCKET, CONE POINT                                                | 3   |
| 7    | HOOMSP      | MEDIUM SWIVEL PLATE                                                          | 1   |
| 8    | HOOSFP      | SMALL FRICTION PLATE                                                         | 1   |
| 9    | HFCS00075   | FLAT HEAD SOCKET CAP SCREW - 3/4"                                            | 1   |
| 10   | SC052       | GREASE DECAL, HEVI-HAUL, NOT FOR INDIVIDUAL SALE                             | 1   |
| 11   | SC053       | ID TAG, HEVI-HAUL, NOT FOR INDIVIDUAL SALE                                   | 1   |
| 12   | -           | FRAME - NOT FOR INDIVIDUAL SALE                                              | 1   |
| 13   | -           | PIVOT PLATE - NOT FOR INDIVIDUAL SALE                                        | 1   |
|      |             |                                                                              |     |