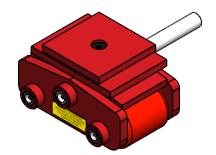

| Item | Part Number | Description                                                                  | Qty |
|------|-------------|------------------------------------------------------------------------------|-----|
| 1    | PR00325     | ROLLER, NON-MARKING, POLYURETHANE COATED, Ø3-1/4" (BEARINGS<br>NOT INCLUDED) | 2   |
| 2    | HA00650     | 6.50" L X Ø1.00" HARDENED AXLE ASSEMBLY                                      | 2   |
| 3    | PA01200     | 12.00" L X Ø1.00" STANDARD PIVOT AXLE ASSEMBLY                               | 1   |
| 4    | HOOSBS      | BEARING SET, HARDENED 15 NEEDLE BEARINGS                                     | 2   |
| 5    | H000SW      | THRUST WASHER, Ø1" ID                                                        | 6   |
| 6    | H00CPS      | SET SCREW, SOCKET, CONE POINT                                                | 3   |
| 7    | HOOMSP      | MEDIUM SWIVEL PLATE                                                          | 1   |
| 8    | HOOSFP      | SMALL FRICTION PLATE                                                         | 1   |
| 9    | HFCS00075   | FLAT HEAD SOCKET CAP SCREW - 3/4"                                            | 1   |
| 10   | SC052       | GREASE DECAL, HEVI-HAUL, NOT FOR INDIVIDUAL SALE                             | 1   |
| 11   | SC053       | ID TAG, HEVI-HAUL, NOT FOR INDIVIDUAL SALE                                   | 1   |
| 12   | -           | FRAME - NOT FOR INDIVIDUAL SALE                                              | 1   |
| 13   | -           | PIVOT PLATE - NOT FOR INDIVIDUAL SALE                                        | 1   |
|      |             |                                                                              |     |