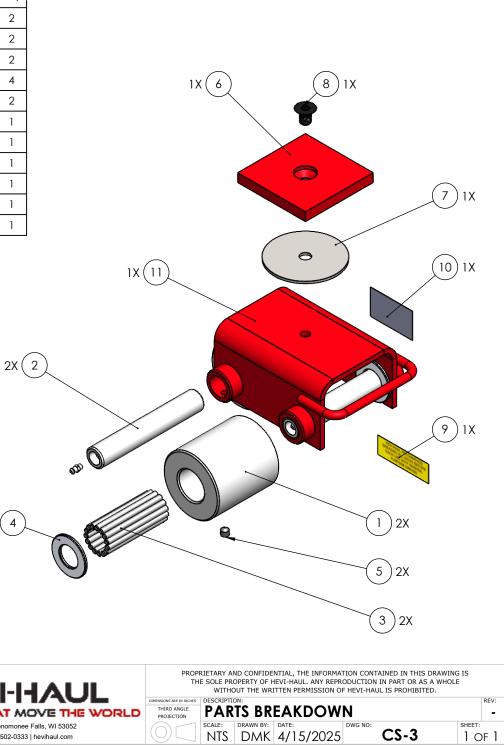

| Item | Part Number | Description                                                | Qty |
|------|-------------|------------------------------------------------------------|-----|
| 1    | SR00325     | STEEL ROLLER, Ø3.25" OD x 3.625" L (BEARINGS NOT INCLUDED) | 2   |
| 2    | SA00600     | 6.00" L x Ø1.00 STANDARD AXLE ASSEMBLY                     | 2   |
| 3    | HOOSBS      | BEARING SET, HARDENED 15 NEEDLE BEARINGS                   | 2   |
| 4    | HOOOSW      | THRUST WASHER, Ø1" ID                                      | 4   |
| 5    | HOOCPS      | SET SCREW, SOCKET, CONE POINT                              | 2   |
| 6    | HOOSSP      | SMALL SWIVEL PLATE                                         | 1   |
| 7    | HOOSFP      | SMALL FRICTION PLATE                                       | 1   |
| 8    | HFCS00075   | FLAT HEAD SOCKET CAP SCREW - 3/4"                          | 1   |
| 9    | SC052       | GREASE DECAL, HEVI-HAUL, NOT FOR INDIVIDUAL SALE           | 1   |
| 10   | SC053       | ID TAG, HEVI-HAUL, NOT FOR INDIVIDUAL SALE                 | 1   |
| 11   | _           | FRAME- NOT FOR INDIVIDUAL SALE                             | 1   |
|      |             |                                                            |     |