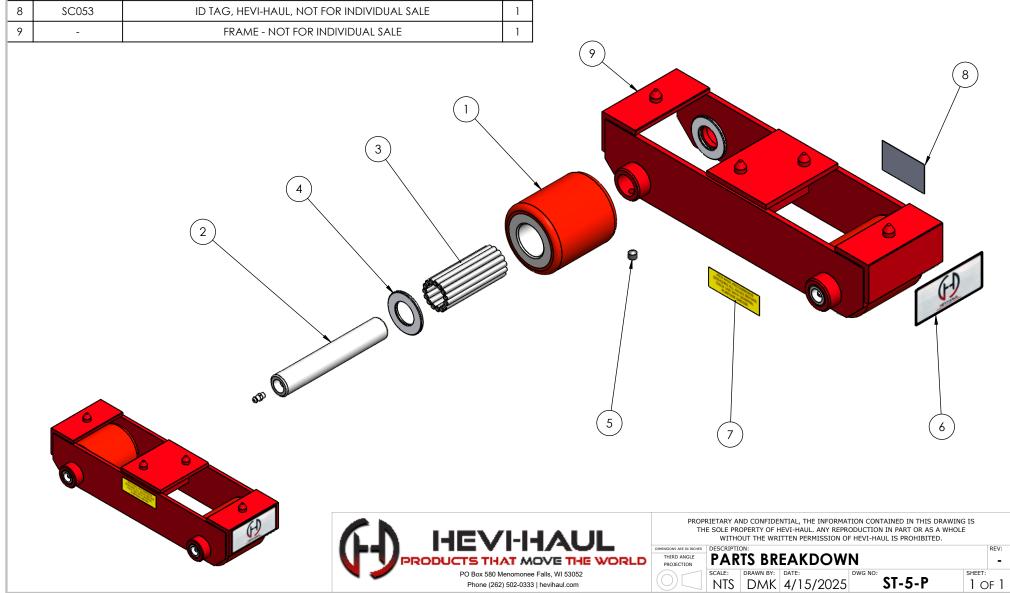

| Item | Part Number | Description                                                                  | Qty |
|------|-------------|------------------------------------------------------------------------------|-----|
| 1    | PR00325     | ROLLER, NON-MARKING, POLYURETHANE COATED, Ø3-1/4" (BEARINGS<br>NOT INCLUDED) | 2   |
| 2    | SA00600     | 6.00" L x Ø1.00 STANDARD AXLE ASSEMBLY                                       | 2   |
| 3    | HOOSBS      | BEARING SET, HARDENED 15 NEEDLE BEARINGS                                     | 2   |
| 4    | H000SW      | THRUST WASHER, Ø1" ID                                                        | 4   |
| 5    | H00CPS      | SET SCREW, SOCKET, CONE POINT                                                | 2   |
| 6    | SC051       | LOGO DECAL, HEVI-HAUL, NOT FOR INDIVIDUAL SALE                               | 2   |
| 7    | SC052       | GREASE DECAL, HEVI-HAUL, NOT FOR INDIVIDUAL SALE                             | 1   |
| 8    | SC053       | ID TAG, HEVI-HAUL, NOT FOR INDIVIDUAL SALE                                   | 1   |
| 9    | -           | FRAME - NOT FOR INDIVIDUAL SALE                                              | 1   |
|      |             |                                                                              |     |