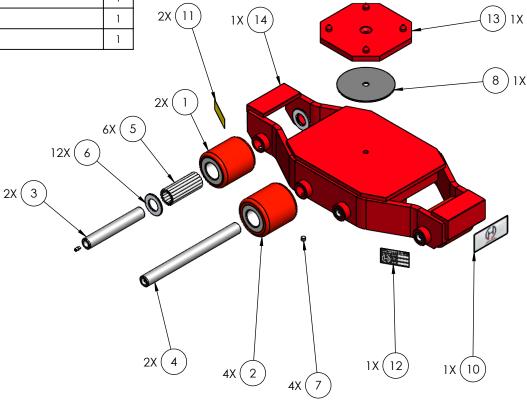

| Item | Part Number | Description                                                               | Qty |
|------|-------------|---------------------------------------------------------------------------|-----|
| 1    | PR00325     | ROLLER, NON-MARKING, POLYURETHANE COATED, Ø3-1/4" (BEARINGS NOT INCLUDED) | 2   |
| 2    | PR00350     | ROLLER, NON-MARKING, POLYURETHANE COATED, Ø3-1/2" (BEARINGS NOT INCLUDED) | 4   |
| 3    | HA00650     | 6.50" L X Ø1.00" HARDENED AXLE ASSEMBLY                                   | 2   |
| 4    | HA01100     | 11.00" L X Ø1.00" HARDENED AXLE ASSEMBLY                                  | 2   |
| 5    | HOOSBS      | BEARING SET, HARDENED 15 NEEDLE BEARINGS                                  | 6   |
| 6    | H000SW      | THRUST WASHER, Ø1" ID                                                     | 12  |
| 7    | H00CPS      | SET SCREW, SOCKET, CONE POINT                                             | 4   |
| 8    | HOOLFP      | LARGE FRICTION PLATE                                                      | 1   |
| 9    | HFCS00100   | FLAT HEAD SOCKET CAP SCREW - 1"                                           | 1   |
| 10   | SC051       | LOGO DECAL, HEVI-HAUL, NOT FOR INDIVIDUAL SALE                            | 1   |
| 11   | SC052       | GREASE DECAL, HEVI-HAUL, NOT FOR INDIVIDUAL SALE                          | 2   |
| 12   | SC053       | ID TAG, HEVI-HAUL, NOT FOR INDIVIDUAL SALE                                | 1   |
| 13   | H00LSP      | LARGE SWIVEL PLATE                                                        | 1   |
| 14   | -           | FRAME - NOT FOR INDIVIDUAL SALE                                           | 1   |
|      |             |                                                                           |     |