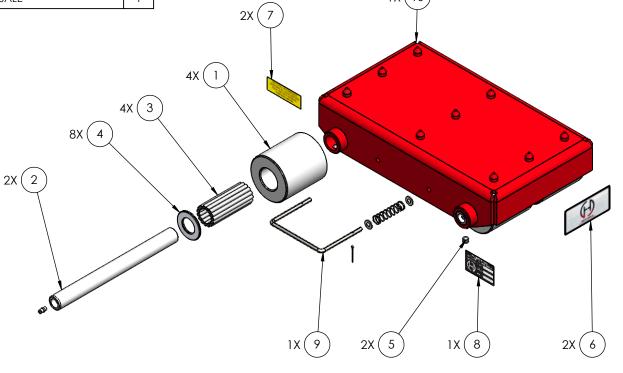

| Item | Part Number | Description                                                | Qty |
|------|-------------|------------------------------------------------------------|-----|
| 1    | SR00325     | STEEL ROLLER, Ø3.25" OD x 3.625" L (BEARINGS NOT INCLUDED) | 4   |
| 2    | SA01050     | 10.50" L X Ø1.00" STANDARD AXLE ASSEMBLY                   | 2   |
| 3    | HOOSBS      | BEARING SET, HARDENED 15 NEEDLE BEARINGS                   | 4   |
| 4    | H000SW      | THRUST WASHER, Ø1" ID                                      | 8   |
| 5    | H00CPS      | SET SCREW, SOCKET, CONE POINT                              | 2   |
| 6    | SC051       | LOGO DECAL, HEVI-HAUL, NOT FOR INDIVIDUAL SALE             | 2   |
| 7    | SC052       | GREASE DECAL, HEVI-HAUL, NOT FOR INDIVIDUAL SALE           | 2   |
| 8    | SC053       | ID TAG, HEVI-HAUL, NOT FOR INDIVIDUAL SALE                 | 1   |
| 9    | SC111       | X-30/X-30-P HANDLE ASSEMBLY                                | 1   |
| 10   | -           | FRAME - NOT FOR INDIVIDUAL SALE                            | 1   |